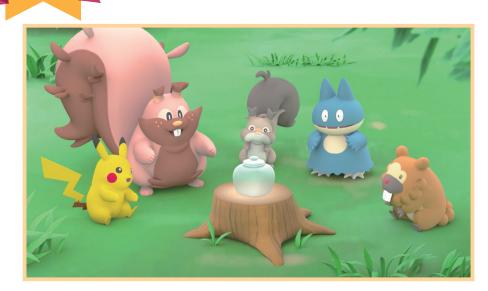

n that are in "7 Steps"!



**Open Shut Them** 



# Ten in the Bed

# Match the Pokémon to the order it fell down!



## O Guess who these Pokémon are?



回幾回

Check out the video here

(A)

 $\mathbf{C}$ 









## BINGO

Look! There are a lot of Pokémon outside the house. Do you know their names? Let's complete their names!





# What Color?

What color berries do these Pokémon like? Color the Pokémon and the berries accordingly!





9

## **London Bridge is Falling Down**

Match the Pokémon to the bridge 0 material that they helped to carry!







**Silver and gold** 



Wood and clay





## **Hickory Dickory Dock**



#### Who saved Togepi at the end?



Machamp







# **One Pikachu**

#### Oraw all faces of Pikachu that appeared in the video!







## Who Took the Cookies?



• Who took the cookies from the cookie jar?



## Let's get to know these Pokémon!