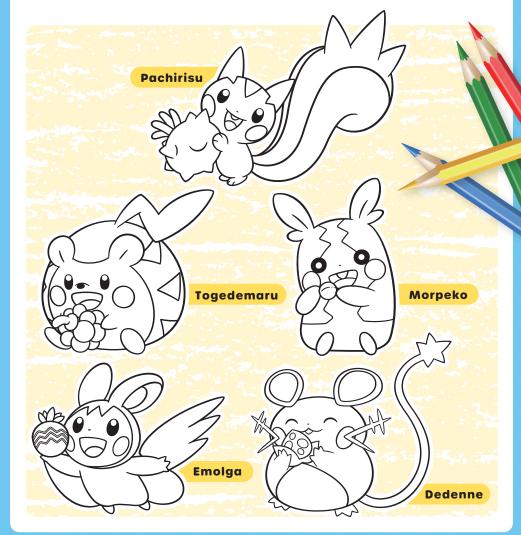

ctivities that can be done while watching Pokémon Kids TV videos. Answers can be found at the bottom of the page / question.

#### To watch a video...



#### Go to this website

id.portal-pokemon.com/special/Pokemon-KidsTV/



### Pokémon Thrilling Halloween - Trickor Treat-







#### Who is the Pokémon under the red circle?



#### Choose all the Pokémon that are in "7 Steps"!



**Open Shut Them** 



# Ten in the Bed

# Match the Pokémon to the order it fell down!



## O Guess who these Pokémon are?



回幾回

Check out the video here

(A)

 $\mathbf{C}$ 









## BINGO

Look! There are a lot of Pokémon outside the house. Do you know their names? Let's complete their names!





# What Color?

What color berries do these Pokémon like? Color the Pokémon and the berries accordingly!





9

## **London Bridge is Falling Down**

Match the Pokémon to the bridge 0 material that they helped to carry!







**Silver and gold** 



Wood and clay





## **Hickory Dickory Dock**



#### Who saved Togepi at the end?



Machamp







# **One Pikachu**

#### Oraw all faces of Pikachu that appeared in the video!







## Who Took the Cookies?



• Who took the cookies from the cookie jar?



## Let's get to know these Pokémon!