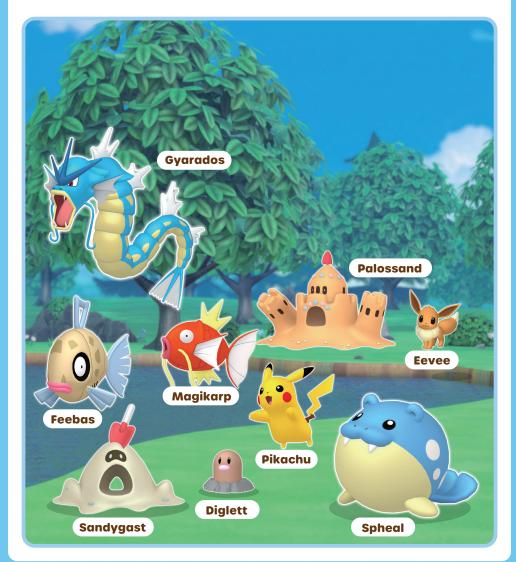

## BINGO

Look! There are a lot of Pokémon outside the house. Do you know their names? Let's complete their names!