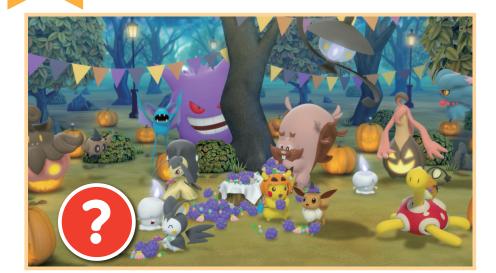

### Pokémon Thrilling Halloween - Trickor Treat-

#### Who is the Pokémon under the red circle?