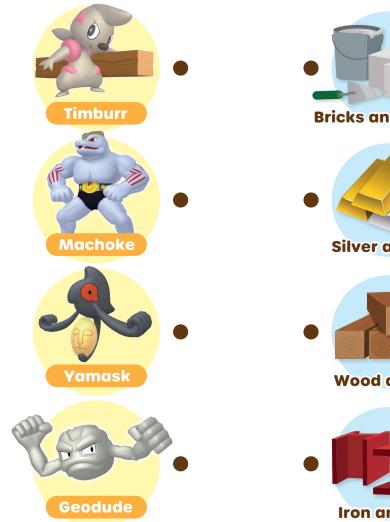

## **London Bridge is Falling Down**

Match the Pokémon to the bridge 0 material that they helped to carry!

**Silver and gold** 

Wood and clay