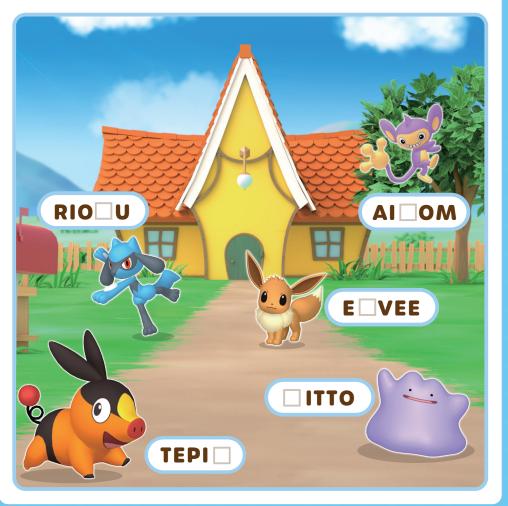

## BINGO

Look! There are a lot of Pokémon outside the house. Do you know their names? Let's complete their names!