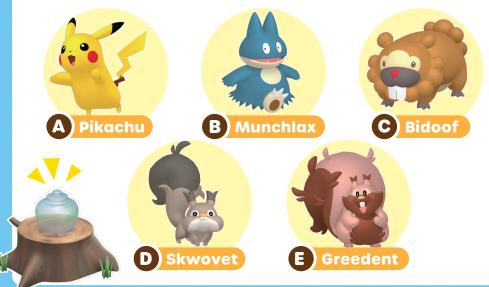

# Ten in the Bed

# Match the Pokémon to the order it fell down!



## O Guess who these Pokémon are?



回幾回

Check out the video here

(A)

 $\mathbf{C}$ 









## BINGO

Look! There are a lot of Pokémon outside the house. Do you know their names? Let's complete their names!





# What Color?

What color berries do these Pokémon like? Color the Pokémon and the berries accordingly!





9

## **London Bridge is Falling Down**

Match the Pokémon to the bridge 0 material that they helped to carry!







**Silver and gold** 



Wood and clay





## **Hickory Dickory Dock**



#### Who saved Togepi at the end?



Machamp







# **One Pikachu**

#### Oraw all faces of Pikachu that appeared in the video!







## Who Took the Cookies?



• Who took the cookies from the cookie jar?



## Let's get to know these Pokémon!