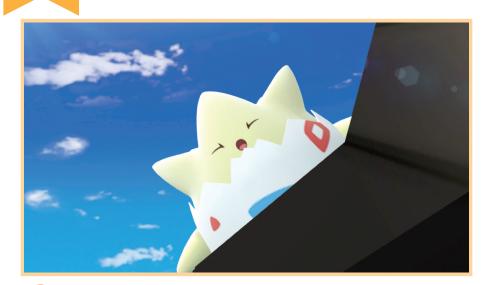

on.com/special/Pokemon-KidsTV/



### Pokémon Thrilling Halloween - Trickor Treat-







#### Who is the Pokémon under the red circle?



#### Choose all the Pokémon that are in "7 Steps"!



**Open Shut Them** 



# Ten in the Bed

# Match the Pokémon to the order it fell down!



## O Guess who these Pokémon are?



回幾回

Check out the video here

(A)

 $\mathbf{C}$ 









## BINGO

Look! There are a lot of Pokémon outside the house. Do you know their names? Let's complete their names!





# What Color?

What color berries do these Pokémon like? Color the Pokémon and the berries accordingly!





9

## **London Bridge is Falling Down**

Match the Pokémon to the bridge 0 material that they helped to carry!







**Silver and gold** 



Wood and clay





## **Hickory Dickory Dock**



#### Who saved Togepi at the end?



Machamp







# **One Pikachu**

#### Oraw all faces of Pikachu that appeared in the video!







## Who Took the Cookies?



• Who took the cookies from the cookie jar?



## Let's get to know these Pokémon!