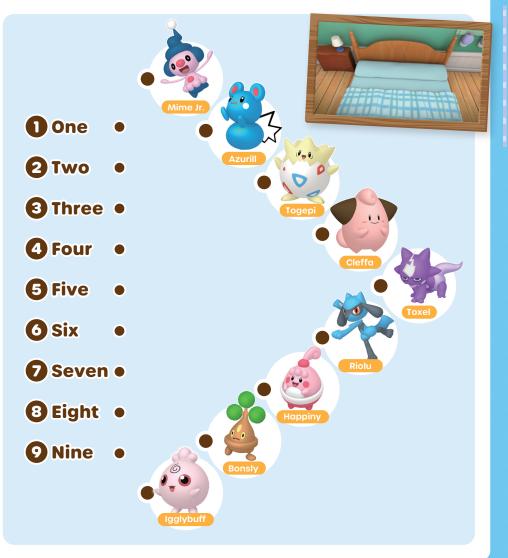

émon inhabit the Pokémon universe, with untold numbers waiting to be discovered!

## S What is Pokémon Kids TV?

Pokémon Kids TV is a YouTube channel where you can meet with Pokémon and do a lot of fun activities together. You can sing, dance, and play with them!



## S How to use this book?

This book contains multiple activities that can be done while watching Pokémon Kids TV videos. Answers can be found at the bottom of the page / question.

#### To watch a video...



#### Go to this website

id.portal-pokemon.com/special/Pokemon-KidsTV/



### Pokémon Thrilling Halloween - Trickor Treat-







#### Who is the Pokémon under the red circle?



#### Choose all the Pokémon that are in "7 Steps"!



**Open Shut Them** 



# Ten in the Bed

# Match the Pokémon to the order it fell down!



## O Guess who these Pokémon are?



回幾回

Check out the video here

(A)

 $\mathbf{C}$ 









## BINGO

Look! There are a lot of Pokémon outside the house. Do you know their names? Let's complete their names!





# What Color?

What color berries do these Pokémon like? Color the Pokémon and the berries accordingly!





9

## **London Bridge is Falling Down**

Match the Pokémon to the bridge 0 material that they helped to carry!







**Silver and gold** 



Wood and clay





## **Hickory Dickory Dock**



#### Who saved Togepi at the end?



Machamp







# **One Pikachu**

#### Oraw all faces of Pikachu that appeared in the video!







## Who Took the Cookies?



• Who took the cookies from the cookie jar?



## Let's get to know these Pokémon!